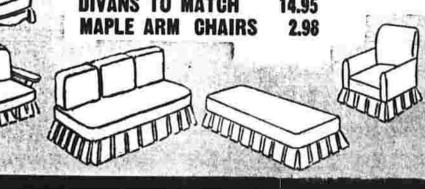

PLACE YOUR ORDER NOW

\$249.50 MODERN

\$169.00

Buy handsome modern 2-piece living room suites, styled in the 1951 manner, at lower prices: B-I-G, luxurious pieces in handsome new fabries.

INNERSPRING

MATTRESSES

Regular \$89.95 3-WAY STUDIOS

\$59.95

Regular \$8.95 9x12 FELT

BASE RUGS

Regular \$89. HOLLYWOOD

BED OUTFITS

\$59.00

Regular \$39.95

9x12 WOOL

FACE RUGS

Regular \$19.95 STURDY POSTER

BEDS, Now Only

Regular \$8.95, TABLE LAMPS

With SHADES

\$4.95

MAIN STREET