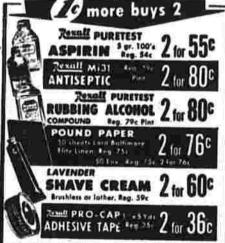

Liggett's J-U-M-B-O Size

CHOCOLATE 10

BARS Almond or plain (limit 2)

(limit 3) 3 for 1.00

Both Lexery! 18" x 36"

WEDNESDAY thru SATURDAY - APRIL 18-19-20-21

SHAVE CREAM 2 for 60c ADHESIVE TAPE Reg. 35c 2 for 36c

BORIC ACID Powder or Crystals . . . . 4 oz., Reg. 33c 2 for 34c

RUBBING ALCOHOL Rexall Alco-Rex.. . Pt., Reg. 59c 2 for 60c

MINERAL OIL Rexall Petrofol . . . . . Pint, Reg. 59c 2 for 60c

GIFT WRAPS Everyday . . . 6-20 x 30 sheets, Reg. 25c 2 for 26c

NYDROGEN PEROXIDE Rexall 3% . . . . Reg. 45c Pint 2 for 46c

QUIK-BANDS Merc. or Plain (limit 2 pkgs.) 22s ENVELOPES Medford white, 61/4 . . . . . . 18's, Reg. 10c 2 for 11c RUBY GLASS TUMBLERS 91/2 oz. size . . MMONIATED TOOTH POWDER Rexall . 3 oz., Reg. 43c 2 for 44c GREETING CARDS ADRIENNE COSMETICS any 2 identical items Reg. 85c ea. 2 for 86c with env. \$1.50 val. (limit 1 box) HORMONE CREAM Helen Cornell . . . 1 1/2 oz., Reg. \$1:10 2 for 1.11 WATER BOTTLE Victoria 2-qt. . . . . . . Reg. \$2.39 2 for 2.40

. Pint, Reg. 79c 2 for 80c CANDY KISSES FUNGI-REX for athlete's foot . . . . 11/4 oz., Reg. 63c 2 for 64c 14 ounce sack 29s

"8480" LANOLIN SOAP 6, 3 1/2 oz. 39c

But Exceptional Values Too Good To Miss

Reg. 35c 2 for 36c BOBBY PINS Helen Cornell . . . Card of 30, Reg. 10c 2 for 11c BALLOONS 4 small or 1 large ..... 9 oz., Reg. \$1.10 2 for 1.11
BATH POWDER Lavender ..... 9 oz., Reg. \$1.10 2 for 44c

WRITING 60 shoets, PAPER (limit 1 box) MONEY SAVERS Not Ic Sale Merchandise

. 8 oz., Reg. 59c 2 for 60c

. Reg \$1.00 Lb. 2 for 1.01

. . . . . 6 oz., Reg. 65c 2 for 66c

QUART, 2 for 1.26 Rexalt PURETEST PANOVITE CAPSULES 1

OOTH PASTE Rexall Ammoniated . . . . 31/4 oz. tube 2 for 61c . . . . . . . Pkg. of 300 2 for 43c .... Lord Baltimore, single deck 2 for 86c BEEF, WINE & IRON Rexall, tonic . . . . . . . . Pint 2 for 1.41 REXALL WITCH MAZEL astringent . . . . . . . . Pint 2 for 56c REXALL EPSOM SALT medicinal . . . . . . . Pound 2 for 41c "\$50,000" CHOCOLATE SYRUP . . . . . . . . 7 oz. tin 2 for 23c COD LIVER OIL high potency . . . . . . . . . . Pint 2 for 1.41 BETA-CAPS Vitamin B capsules . . . . . . . . . 100's 2 for 2.11 BREWERS' YEAST TABS. B-Complex ..... 250's 2 for 1.01 YOU CAN DEPEND ON ANY DRUG PRODUCT THAT BEARS THE NAME TOTAL