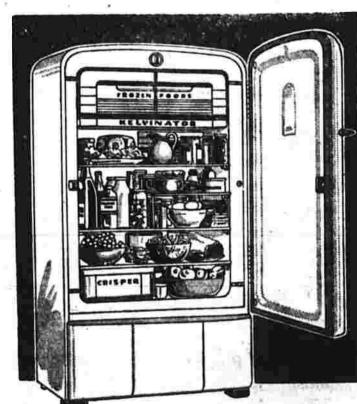

THE ALL-NEW

NORGE REFRIGERATOR-

A GIANT IN SIZE—

IN FEATURES - IN VALUE

DOLLAR FOR DOLLAR,

IT CAN'T BE MATCHED!

PRICED FROM

The Magnificent New

DE 86 — \$319.95

SEE THE NORGE SP84 81/2 FT. REFRIGERATOR

Stainless Steel freezer chest holds up to 27 lbs. frozen foods — 17-pound

meat keeper — 4 easy out ice-trays. Has 14 square feet shelf area -

full range cold control — sliding crisper — corosion resisting shelves.