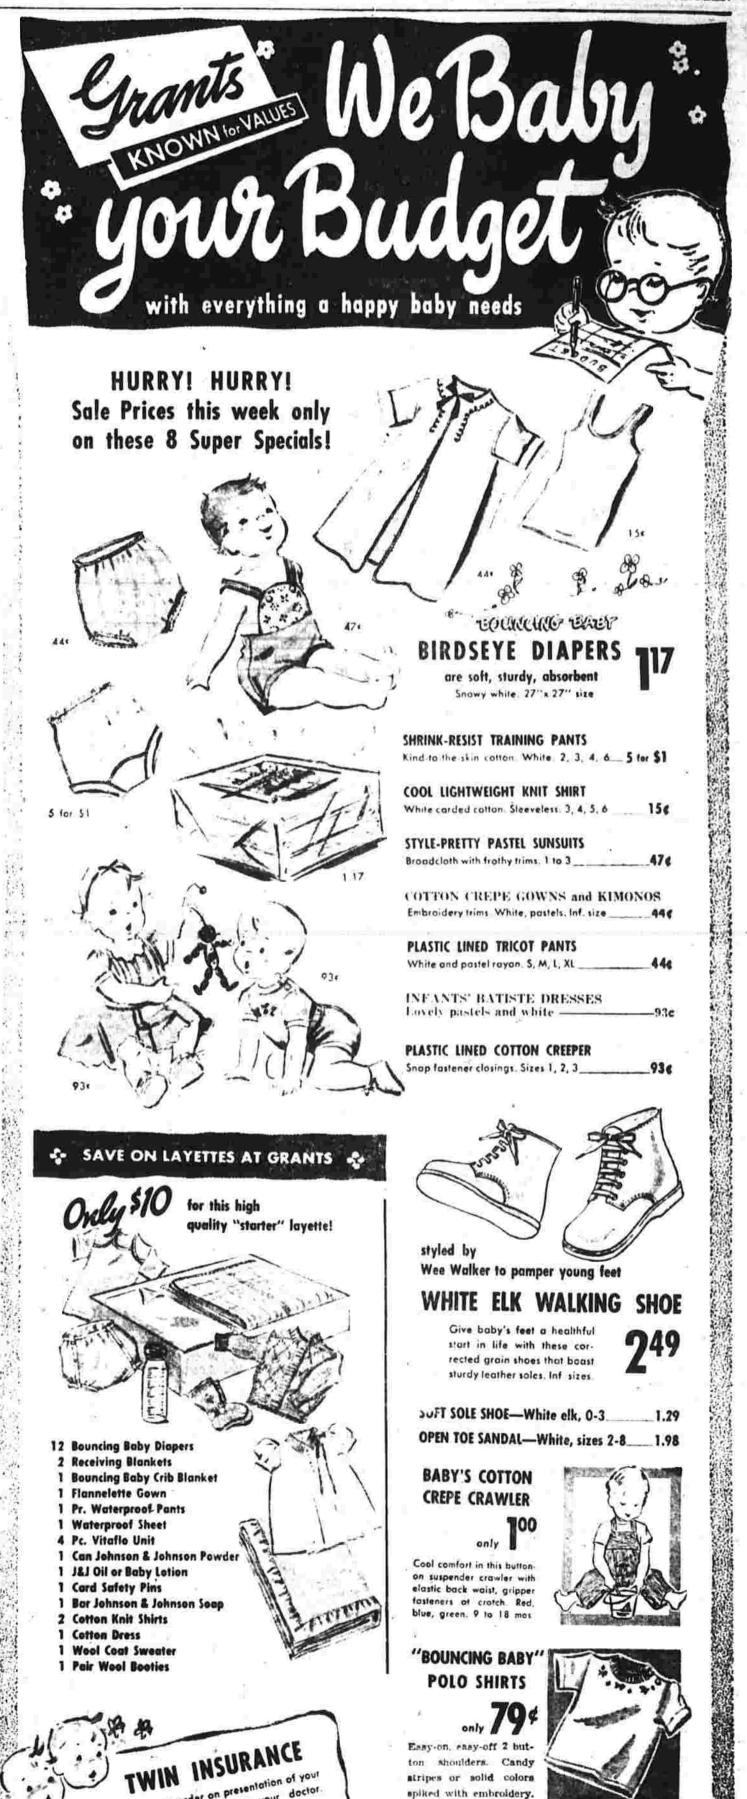

1.89 to 3.98

GARDEN AND LAWN TOOLS

2.39

Hand Tools . . 15c to 39c

Yacht Chairs 3.69

Yacht Chairs 6.69

ALL METAL FRAME

urday, 5 P. M.

EXTRA LARGE JUMBO ROSES ......1.29



FRUII IKEES...for BALDWIN APPLES **79** McINTOSH APPLES BLACK TARTARIAN CHERRIES

BARTLETT PEARS FULL SIZED FRUIT FROM DWARF TREES Lawn Trees

Weeping Willows .. 1.87 Flowering Crabs .... 1.67 Evergreens 1.98 to 3.49

Hedge Shrubs California Privet ... 1.37 Barberry Each of Above Come Bundles of 10 for 1.37

49



blooms year after yearl

All your favorite varieties to choose from. Roots are wrapped In waterproof paper; tag gives complete planting instructions.

Buy at GRANTS' LOW PRICE! SOME VARIETIES

815 MAIN STREET

original policy signed by your doctor

spiked with embroidery.

815 MAIN STREET

1-3 years.



Compounded By Men Of Many Years Experience

### Lodge Seats Its Officers

Mrs. John E. Hayford of 83 Phelps road was installed as president of Gibbons Assembly, Catholic Ladies of Columbus, last evening at the Y. M. C. A. Mrs. Hayford, who was seated by State President Mrs. Edwin Drescher of Baltic, and her aides, succeeds Mrs. Stanley Juros of Brookfield street, who has served two terms and becomes honorary president. Other associate officers of the newly installed president follow: Vice president, Mrs. Walter Andrecording secretary, Mra.
Ryan; financial secretary,
John Tierney; treasurer,
Arthur Smachetti; mistressat-arms, Mrs. Frank Devoto; as-

mistress-at-arms, Mrs.

Edward Stelmark; sentinel, Mrs. chairman. Mrs. Lee Kwash: turee years. Ardic, chairman of the committee, selections,