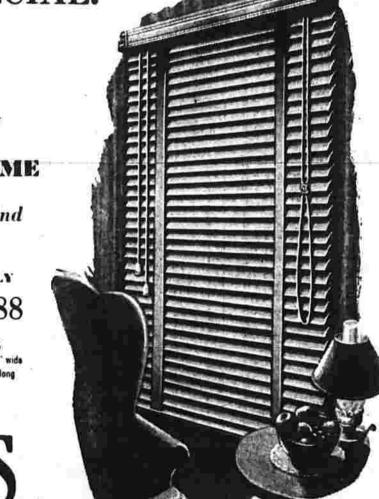

WRITING 40 sheets PAPER Sterrolopes

PRESTO:

rate your home with fine all-steel Venetian Blinds at pin-money prices. Yes, it's \$9.88 true! No need to do without the very best looking . . . they cost so very little. You'll . call them the biggest Venetian Blind 18" to 36" wide value you've ever seen. And you'll be

WEEK-END SPECIAL! BEAUTIFIES YOUR HOME The High Quality Venetian Blind at Low, Low Cost! Wonderful news! At last you can deco-

Sizes 8 to 11 Reg. \$5.98 NOW \$5.29 Reg. \$6.98 NOW \$6,29 Reg. \$7.98 NOW \$6.98