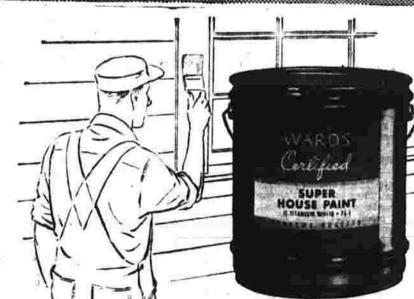

New Fume-Proof, Sun-Proof House Paint

produces a film of unusual whiteness.

OUSE PAIN

MANE OUTSIN SOM

It will not discolor or darker

from coal smoke or industrial

gases. It's self-cleaning, too-re-

Years of extensive exposure

tests under many types of climate

conditions, from strong sunlight and salt air to heavy industrial

fume areas, have proved the su-

periority of this new formula

over ordinary house paint.

Come in and ask us

about new Fume-

Proof, Sun-Proof

moves surface dirt.

. Work won't wrinkle it!

Nationally Advertised fishing supplies.

Buy Your

Fishing Needs

GENERATORS Rebuilt to factor give same service