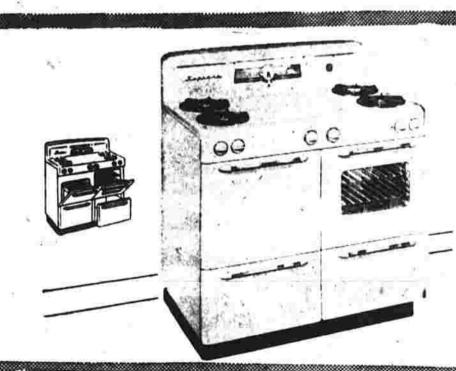

TWO WAYS AUTOMATIC - Oven or

BLENDED-HEAT OVEN - Bakes on re-

TELESWITCHES — Choice of 7 cooking

• CHAR - COIL BROILER - Barbecues,

grills or broils without smoking up the

DEEP-WELL COOXER — Cooks a whole

turns off again automatically.

tained heat 3 hours out of 4.

meal at thrifty, low heat.

TELEPHONE 7590

opliance outlet turns on, cooks a meal,

The Most Beautiful Refrigerator Ever Built

BUTTER BANK

NEW! MEAT KEEPER

Deep enough for a big