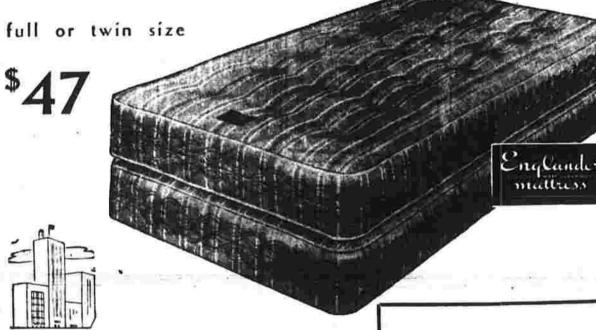

## NATIONAL SLEEP SHOW April 16 to 28

MATTRESS and SPRING WITH ANY BEDROOM SUITE . . . Thurs., Fri., Sat.

. . . mattress and spring regularly price tagged \$12.90

chased April 19, 20 or

in Entire Store, Pur-

21 Only!

One of our newest arrivals in maple bedrooms . . . notable for the generous drawer room it provides. Suite includes a 4-drawer dresser and wall mirror. a big 5-drawer chest and full size bed. In a smooth mellow uniform finish, the deep amber color of antique maple. Mattress and spring are included

One of our newest arrivals in modern edrooms. Beautiful light-toned oak, with rich and gleaming brass drawer pulls. Suite includes 3-drawer dresser and plate glass mirror, 5-drawer chest and full size panel bed. Without extra cost you get a mattress and spring. Shop THIS week and SAVE!

## TRADITIONAL MAHOGANY...

One of the newest period designs from a factory noted for their values in traditional mahogany, A 4-drawer dresser and mirror, 5-drawer chest and full or twin size sleightype bed. Mattress and spring are included without extra