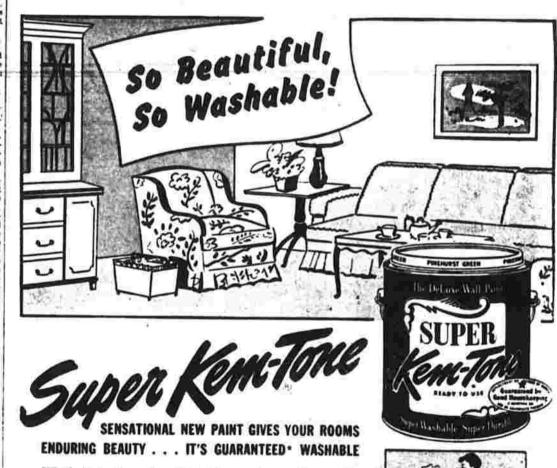

Asst. U. S. Atty. Richard Hay-

WASHING DOESN'T HARM IT. "After it is thoroughly dried, tests show Super Kem-Tone will withstand re-peated washing with usual house-hold paint cleaners without impair-

O EASY TO APPLY. Ready to use as t comes in the can. Super Kem. Tone glides on like magic, with brush or Roller-Kozter. You'll get a real heilt when you will get a real

less beauty. Super Kem-Tone is the completely new, completely different wall paint, "velvet-rich and rubber tough." It goes on "like a breeze" over wallpaper, paint, plaster, wood and other surfacessmoothly and uniformly. Dries in less than an hour. Colors galore for your living room, dining room, bedrooms; lovely pastels and rich deep tones. See it, try it-you'll agree you've never seen any paint to equal Super Kem-Tone.